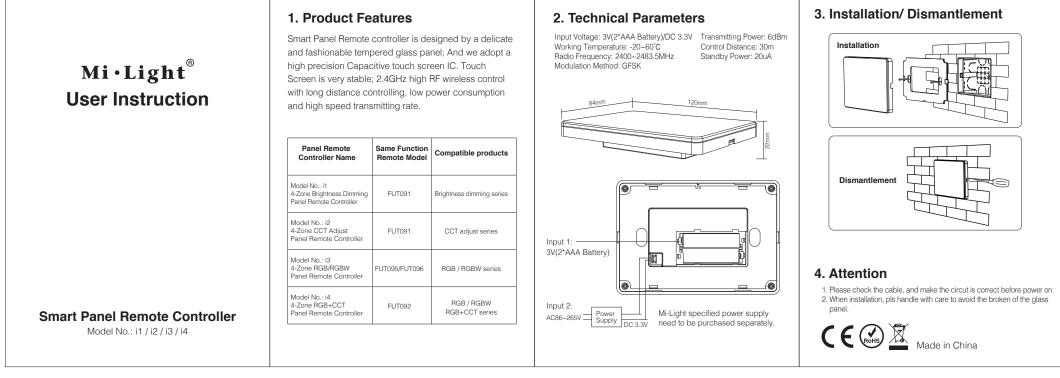

## 5. Function of keys Remark: When touching the button, LED indicating lamp will flash once with different sound(Touch slider with no sound). Model No · i1 Mi·Light 2.46 RF Slider Zone ON All ON 60S Delay OFF 0 0 Q All OF 0 Zone OFF Touch Dimming Slider to change the brightness from 1~100%. Touch Master ON, Turn on all linked lights. Long press 5 seconds to turn ON the indicating sound. ON When the light is ON, press "60S Delay OFF", the light will be OFF 60S Automatically after 60 seconds. Touch Master OFF, Turn off all linked lights. Long press 5 seconds to turn OFF the indicating sound. OFF Touch Zone ON. Turn on zone-linked lights. Ο Touch Zone OFF, Turn off zone-linked lights. Link / Unlink

Link: First power off, then power on, within 3 seconds touch any of the Zone ' | ' button 3 times shortly, the link is done when you see the light blinks 3 times otherwise try again later

Unlink: First power off , then power on , within 3 seconds touch the linked Zone ' | ' button or the Master ' | ' button 5 times shortly , the unlink is done when you see the light blinks 9 times, otherwise try again later.