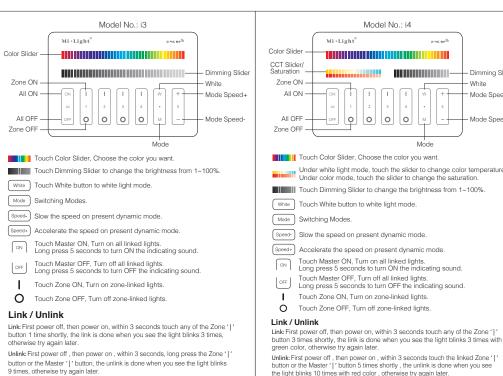

Model No.: i4

2.46 RF3

Dimmina Slider

Mode Speed-

Mode Speed-

White

Mode

Under white light mode, touch the slider to change color temperature:

Under color mode, touch the slider to change the saturation

Touch Master ON, Turn on all linked lights. Long press 5 seconds to turn ON the indicating sound.

Touch Master OFF, Turn off all linked lights. Long press 5 seconds to turn OFF the indicating sound.

Mi·Light

All ON ·

All OFF

Touch White button to white light mode.

Touch Zone ON. Turn on zone-linked lights

Touch Zone OFF, Turn off zone-linked lights.